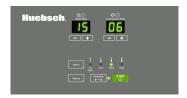

## **Dual Digital**

With features including one-touch cycle repeat, automatic extended tumble and a large digital countdown display, it's simple to set your drying time, temperature and cool down with the Dual Digital Control.