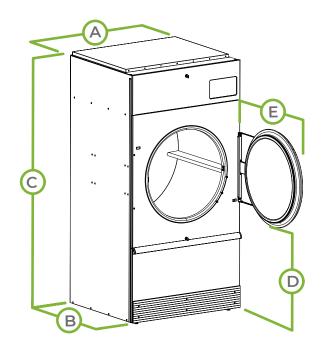

## **Spacesaver**

The 55 lb (24.9 kg) capacity model fits through a 36 in (914 mm) door opening and is 10 in (251 mm) shorter than our 50 lb (22.7 kg) unit, making it an option for laundries with limited space.

#### **Performance**

Available in 25 lb, 30 lb, 35 lb, 50 lb, 55 lb, 75 lb, 120 lb, 170 lb and 200 lb capacities, there's a tumble dryer to meet the needs of any on-premises laundry.